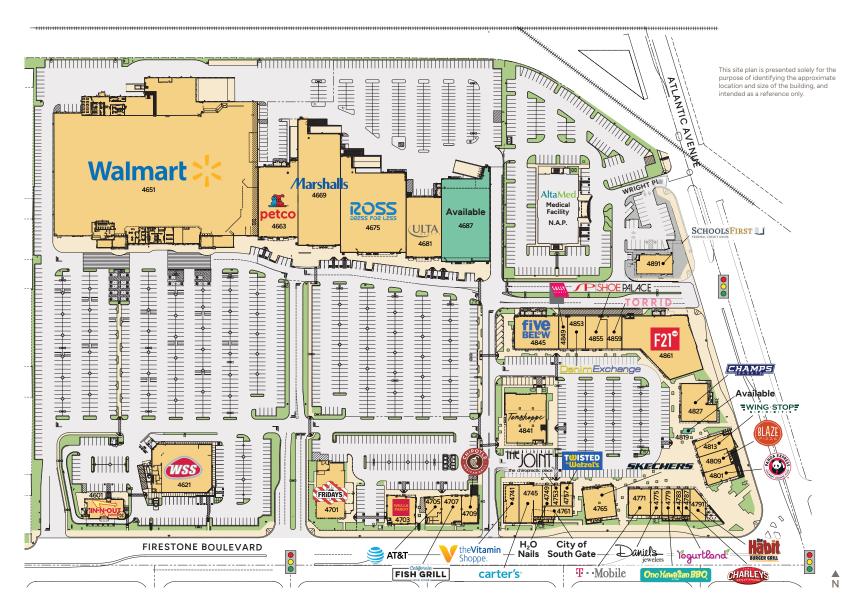

# azalea

8653 Atlantic Boulevard, South Gate, CA 90280

| Unit | Tenant                   | Sq. Ft. |
|------|--------------------------|---------|
| 4601 | In-N-Out                 | 3,750   |
| 4621 | WSS                      | 14,576  |
| 4651 | Wal-Mart                 | 150,916 |
| 4663 | Petco                    | 14,500  |
| 4669 | Marshalls                | 24,759  |
| 4675 | Ross                     | 27,426  |
| 4681 | ULTA                     | 10,818  |
| 4687 | Available                | 20,705  |
| 4701 | TGI Friday's             | 7,172   |
| 4703 | Wells Fargo              | 4,000   |
| 4705 | AT&T                     | 2,200   |
| 4707 | California Fish Grill    | 2,800   |
| 4709 | Chipotle                 | 2,295   |
| 4741 | Vitamin Shoppe           | 3,000   |
| 4745 | Carter's                 | 4,203   |
| 4749 | H2O Nails                | 962     |
| 4753 | The Joint                | 962     |
| 4757 | Twisted by Wetzel's      | 1,375   |
| 4761 | City of South Gate Annex | 1,500   |
| 4765 | Skechers                 | 5,000   |
| 4771 | T-Mobile                 | 3,000   |
| 4775 | Daniel's Jewelers        | 1,500   |
| 4779 | Ono Hawaiian BBQ         | 1,700   |
| 4783 | Yogurtland               | 1,100   |

| Tenant                 | Sq. Ft.                                                                                                                                                                             |
|------------------------|-------------------------------------------------------------------------------------------------------------------------------------------------------------------------------------|
| Charleys Philly Steaks | 1,000                                                                                                                                                                               |
| Habit Burger Grill     | 2,200                                                                                                                                                                               |
| Panda Express          | 2,157                                                                                                                                                                               |
| Blaze Pizza            | 2,442                                                                                                                                                                               |
| Wingstop               | 3,000                                                                                                                                                                               |
| Available              | 474                                                                                                                                                                                 |
| Champs Sports          | 5,907                                                                                                                                                                               |
| Tenshoppe              | 10,018                                                                                                                                                                              |
| Five Below             | 7,500                                                                                                                                                                               |
| Sally Beauty           | 1,500                                                                                                                                                                               |
| Denim Exchange         | 3,000                                                                                                                                                                               |
| Shoe Palace            | 3,500                                                                                                                                                                               |
| Torrid                 | 2,622                                                                                                                                                                               |
| Forever 21             | 18,000                                                                                                                                                                              |
| SchoolsFirst FCU       | 2,600                                                                                                                                                                               |
|                        | Charleys Philly Steaks Habit Burger Grill Panda Express Blaze Pizza Wingstop Available Champs Sports Tenshoppe Five Below Sally Beauty Denim Exchange Shoe Palace Torrid Forever 21 |