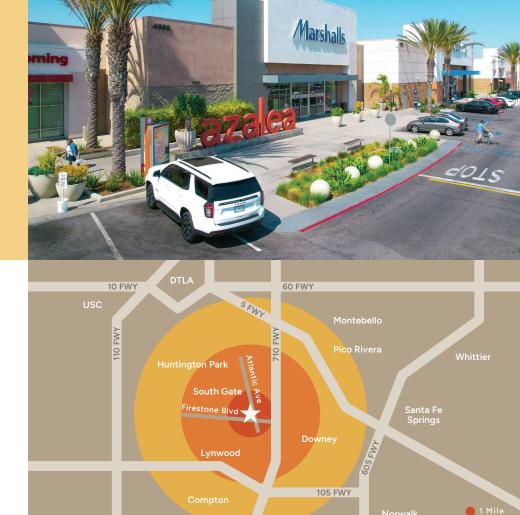

### azalea

8653 Atlantic Boulevard, South Gate, CA 90280

### **Retail Opportunity Blooming in South Gate**

azalea regional shopping center is a one-of-a-kind project in South Gate. Once a 32-acre underutilized and vacant space, azalea is now one of the most highly trafficked and recognizable landmarks in the City and a prime example of South Gate's sustainable initiatives.

azalea is a community center that offers a unique shopping and dining experience, featuring a large open plaza, free Wi-Fi, and green gathering areas. The center hosts free family-oriented community events throughout the year that provide various memorable and enjoyable experiences.

### Population Avg. Household Income

1 mile: 36,519 1 mile: \$71,673 3 miles: 368,137 3 miles: \$79,919

5 miles: \$76,766 5 miles: \$81,095

#### **Traffic Count**

Over 100,500 cars per day at the intersection of Firestone Boulevard and Atlantic Avenue

Bellflower